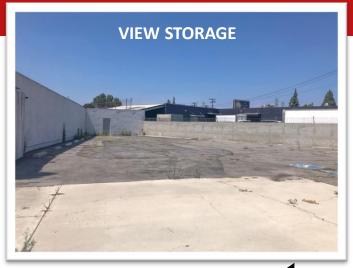

| 6228-016-031                       |
| Zoning:            | M-1 (verify)                       |
| Power:             | 100a/120-208v (verify)             |
| Location:          | Quick access to 710 freeway        |
| Features:          | Large fenced & secure yard         |
|                    |                                    |

- Free standing office w/ restroom
- Storage unit

#### Tenant responsible for utilities – electricity, water, trash, gardening





CHANTEL AGUILAR (562) 447-0665 chantel@ashwillassociates.com CORP DRE#01291393/DRE Lic.#01972085

The information contained herein has not been verified by real estate brokers. Although we have no reason to doubt its accuracy, we do not guarantee it. Buyers and tenant should verify information independently.

# SITE PLAN







The information contained herein has not been verified by real estate brokers. Although we have no reason to doubt its accuracy, we do not guarantee it. Buyers and tenant should verify information independently.

## AERIAL MAP 7535 Perry Rd., Bell Gardens CA 90201



| LOCATION              | <b>DISTANCE</b> * |  |
|-----------------------|-------------------|--|
| Bicycle Casino        | 1 mile            |  |
| Freeway               | 1 mile            |  |
| Rio Hondo Golf Club   | 1 mile            |  |
| 5 Freeway             | 2 mile            |  |
| *approximate distance |                   |  |



### CHANTEL AGUILAR (562) 447-0665

chantel@ashwillassociates.com CORP DRE#01291393/DRE Lic.#01972085

The information contained herein has not been verified by real estate brokers