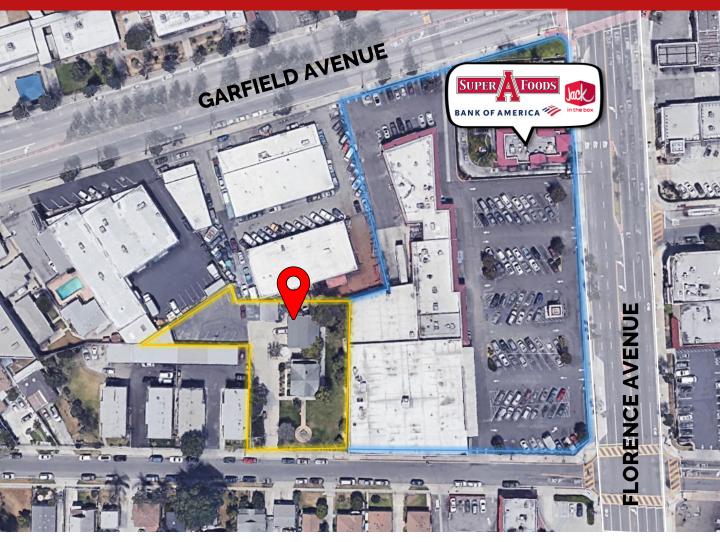

## AERIAL MAP 7535 Perry Rd., Bell Gardens CA 90201

| LOCATION              | <b>DISTANCE</b> * |  |
|-----------------------|-------------------|--|
| Bicycle Casino        | 1 mile            |  |
| Freeway               | 1 mile            |  |
| Rio Hondo Golf Club   | 1 mile            |  |
| 5 Freeway             | 2 mile            |  |
| *approximate distance |                   |  |