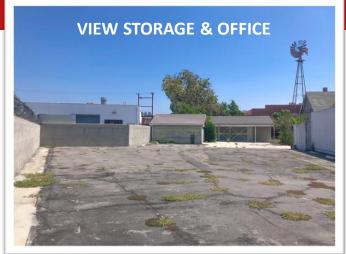

| 6228-016-031                       |
| Zoning:            | M-1 (verify)                       |
| Power:             | 100a/120-208v (verify)             |
| Location:          | Quick access to 710 freeway        |
| Features:          | Large fenced & secure yard         |
|                    |                                    |

- Free standing office w/ restroom
- Storage unit

#### Tenant responsible for utilities – electricity, water, trash, gardening





CHANTEL AGUILAR (562) 447-0665 chantel@ashwillassociates.com CORP DRE#01291393/DRE Lic.#01972085

The information contained herein has not been verified by real estate brokers. Although we have no reason to doubt its accuracy, we do not guarantee it. Buyers and tenant should verify information independently.

# SITE PLAN







The information contained herein has not been verified by real estate brokers. Although we have no reason to doubt its accuracy, we do not guarantee it. Buyers and tenant should verify information independently.

## AERIAL MAP 7535 Perry Rd., Bell Gardens CA 90201



| LOCATION              | <b>DISTANCE</b> * |  |
|-----------------------|-------------------|--|
| Bicycle Casino        | 1 mile            |  |
| Freeway               | 1 mile            |  |
| Rio Hondo Golf Club   | 1 mile            |  |
| 5 Freeway             | 2 mile            |  |
| *approximate distance |                   |  |



### CHANTEL AGUILAR (562) 447-0665

chantel@ashwillassociates.com CORP DRE#01291393/DRE Lic.#01972085

The information contained herein has not been verified by real estate brokers.