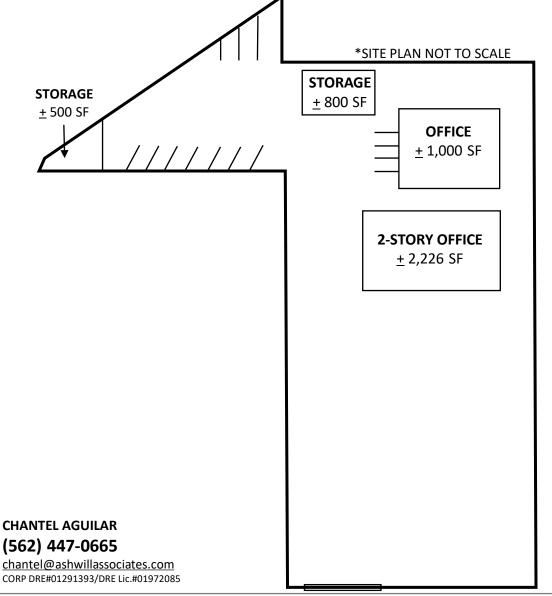

# SITE PLAN

The information contained herein has not been verified by real estate brokers. Although we have no reason to doubt its accuracy, we do not guarantee it. Buyers and tenant should verify information independently.

### **PROPERTY FEATURES**

| Lease Price:       | \$7,000/mo. + NNN                  |
|--------------------|------------------------------------|
| NNN:               | \$777/mo. (\$0.03/sf)              |
| Office/Storage SF: | <u>+</u> 4,026 sq. ft.             |
| Land SF:           | <u>+</u> 25,887 sq. ft. (0.59 ac.) |
| Parcel:            | 6228-016-031                       |
| Zoning:            | M-1 (verify)                       |
| Power:             | 100a/120-208v (verify)             |
| Location:          | Quick access to 710 freeway        |
| Features:          | Large fenced & secure yard         |
|                    |                                    |

- Free standing office w/ restroom
- Storage unit