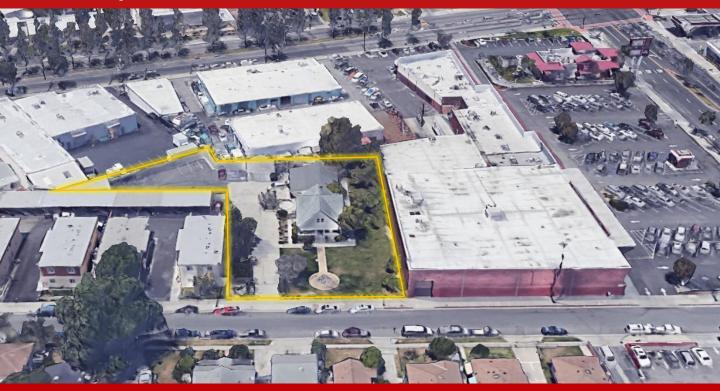

## AERIAL MAP 7535 Perry Rd., Bell Gardens CA 90201

| LOCATION              | <b>DISTANCE</b> * |  |
|-----------------------|-------------------|--|
| Bicycle Casino        | 1 mile            |  |
| Freeway               | 1 mile            |  |
| Rio Hondo Golf Club   | 1 mile            |  |
| 5 Freeway             | 2 mile            |  |
| *approximate distance |                   |  |