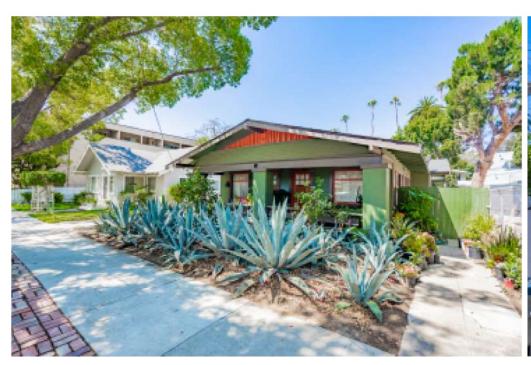

#### **Property Overview**

"Daisy Duplex" is a Craftsman Duplex located in the desirable French Park area of Santa Ana.

The home has two (2) long-term tenants on a month-to-month lease. Each unit is one (1) bedroom, one (1) bathroom, with gas laundry hook-up inside units. Current tenants are paying \$1,600/month per unit.

There are beautiful camphor trees that line the street providing shade. The property is located in the National Historic area of Santa Ana, walking distance of the Santa Ana MetroLink, minutes from Downtown Santa Ana and the OC Streetcar rail currently in construction.