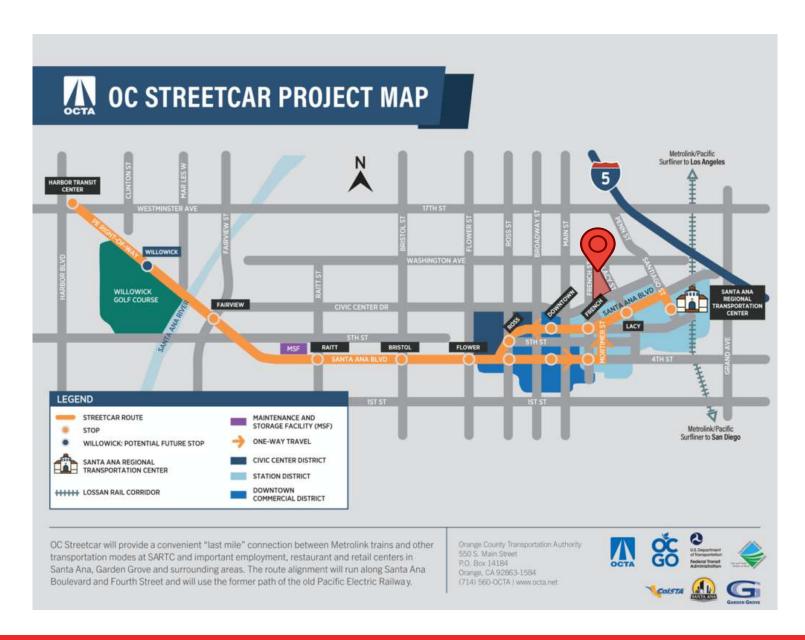

#### **OC Streetcar**

### Location

SANTA ANA METROLINK
Daisy duplex located within 3 minute walking distance