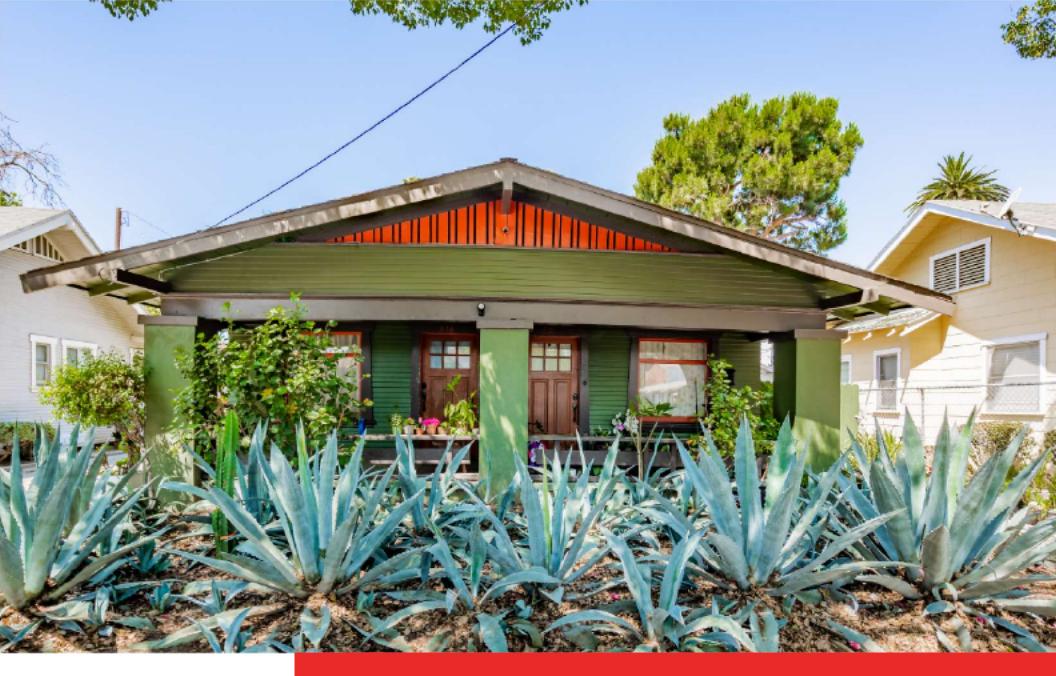

#### **Property Overview**

"Daisy Duplex" is a Craftsman Duplex located in the desirable French Park area of Santa Ana.

The home has two (2) long-term tenants on a month-to-month lease. Each unit is one (1) bedroom, one (1) bathroom, with gas laundry hook-up inside units. Current tenants are paying \$1,600/month per unit.

There are beautiful camphor trees that line the street providing shade. The property is located in the National Historic area of Santa Ana, walking distance of the Santa Ana MetroLink, minutes from Downtown Santa Ana and the OC Streetcar rail currently in construction.

# **Property Photos**