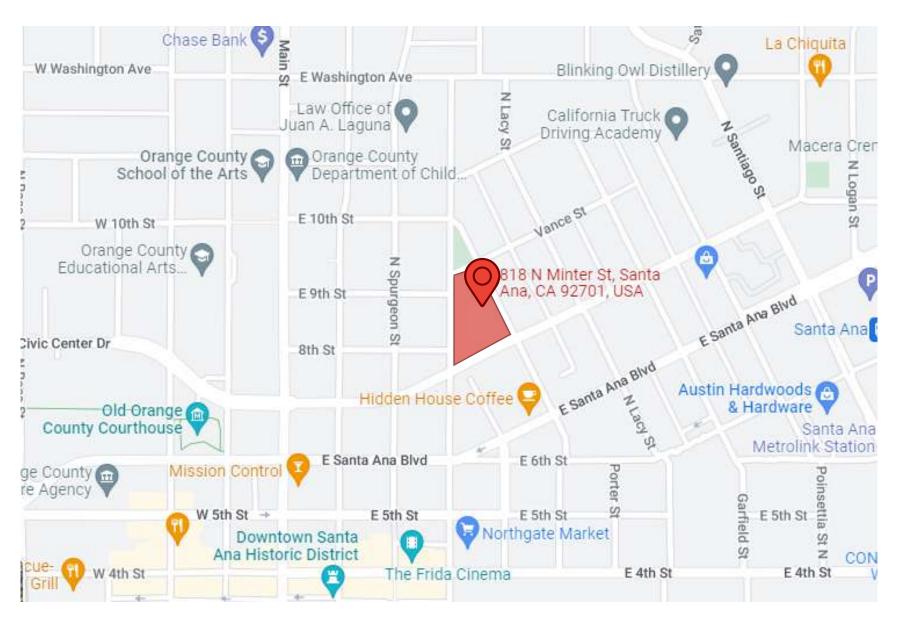

#### Location

There are beautiful camphor trees that line the street providing shade. The property is located in the National Historic area of Santa Ana, walking distance of the Santa Ana MetroLink, minutes from Downtown Santa Ana and the OC Streetcar rail currently in construction.