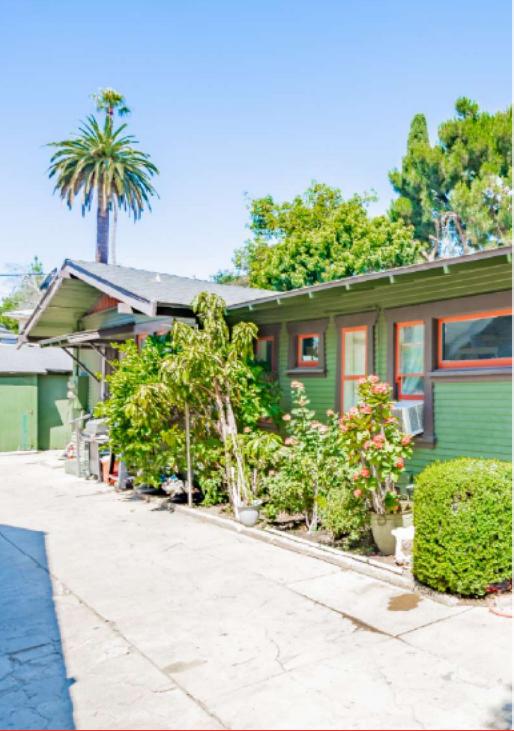

# **DUPLEX FOR SALE - \$850,000**

818 & 820 N Minter, Santa Ana, CA 92701 <a href="https://www.DaisyDuplex.com">www.DaisyDuplex.com</a>



#### **Property Overview**



"Daisy Duplex" is a Craftsman Duplex located in the desirable French Park area of Santa Ana.

The home has two (2) long-term tenants on a month-to-month lease. Each unit is one (1) bedroom, one (1) bathroom, with gas laundry hook-up inside units. Current tenants are paying \$1,600/month per unit.

There are beautiful camphor trees that line the street providing shade. The property is located in the National Historic area of Santa Ana, walking distance of the Santa Ana MetroLink, minutes from Downtown Santa Ana and the OC Streetcar rail currently in construction.

Property is under the Mills Act which may provide a Buyer with a property tax shelter. Driveway is shared with next door neighbor to the left.

No parking is allowed in driveway.

#### **Highlights*